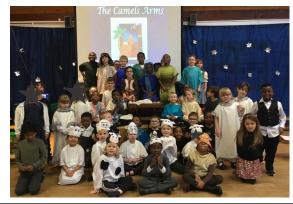

## Nativity Play

of Advent.

Well done to all of the children in Years 1and 2 for your beautiful Nativity Play. It was a joy to watch. Thank you to Mrs Grant, Mrs Campion, Mrs Wiedeholz, Mrs Youngman and Mrs Horne for working with the children to make their nativity a special memory for the children and families.