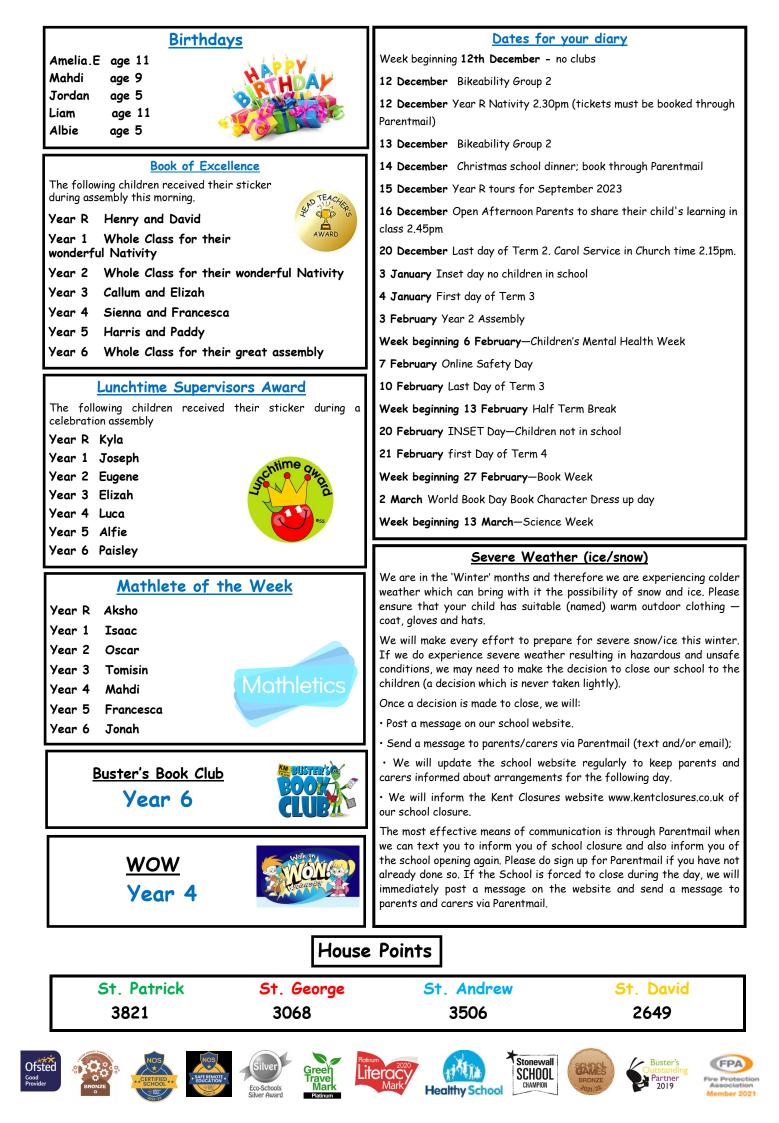

t, Mrs Campion, Mrs Wiedeholz, Mrs Youngman and Mrs Horne for working with the children to make their nativity a special memory for the children and families.





The children have looked very festive today in their Christmas clothing. Thank you to those who have made your donations to Save the Children, we have raised £109 so far, you may still make your donation through Parentmail.





|        |        | Class Attendance 2022/23 |        |        |        |        |
|--------|--------|--------------------------|--------|--------|--------|--------|
| Year R | Year 1 | Year 2                   | Year 3 | Year 4 | Year 5 | Year 6 |
| 94%    | 96%    | 89%                      | 92%    | 93%    | 92%    | 90%    |

## This Sunday we light the pink candle to mark the third Sunday

Advent